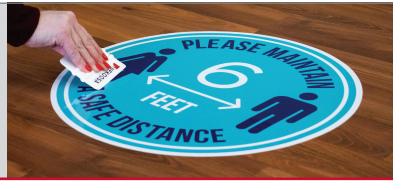

# Pair Walk-On Graphics® with Overlaminates

Combine Walk-On Graphics® with Nekoosa's 4 mil double polished or 6 mil embossed <u>Mojave</u> <u>calendered vinyl overlaminate</u>s for a UL 410 slip resistant, durable floor graphic.