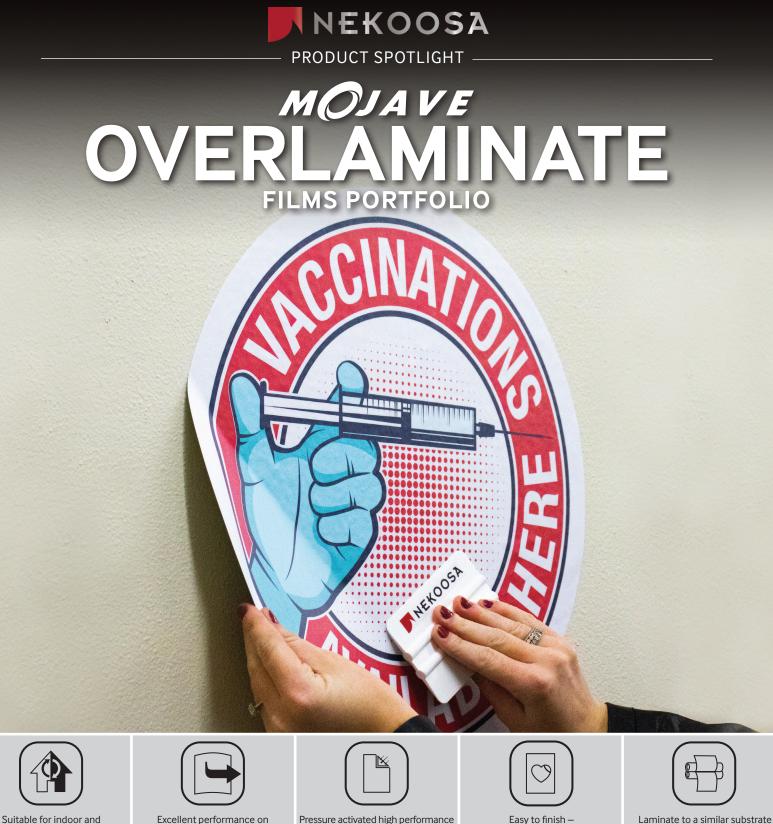

### MOJAVE OVERLAMINATES FILM PORTFOLIO

<u>Nekoosa's overlaminate films</u> enhance overall graphic depth and protect printed materials from UV radiation, environmental elements, moisture and abrasion. With a variety of finishes and mil thicknesses to choose from, Nekoosa has a wide range of overlaminate films to fit your specific graphic needs.

# Pair Walk-On Graphics® with Overlaminates

Combine Walk-On Graphics® with Nekoosa's 4 mil double polished or 6 mil embossed <u>Mojave</u> <u>calendered vinyl overlaminate</u>s for a UL 410 slip resistant, durable floor graphic.